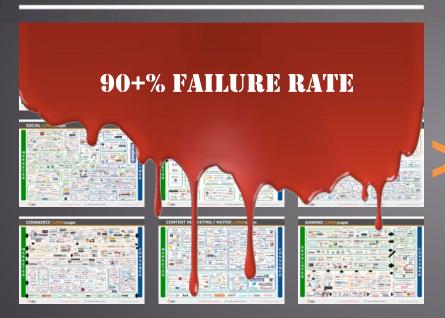

## **BAD:** Digital Supply / Demand Imbalance

**SUPPLY DEMAND** 

2,500 companies

200 companies

## **UGLY:** Digital Supply / Demand Imbalance

SUPPLY DEMAND

AND CONTROL MICHAEL AND CONTROL MANAGES TO THE AREST CONTROL MANAGES TO TH

2,500 companies

LUMA

200 companies

50 prioritized