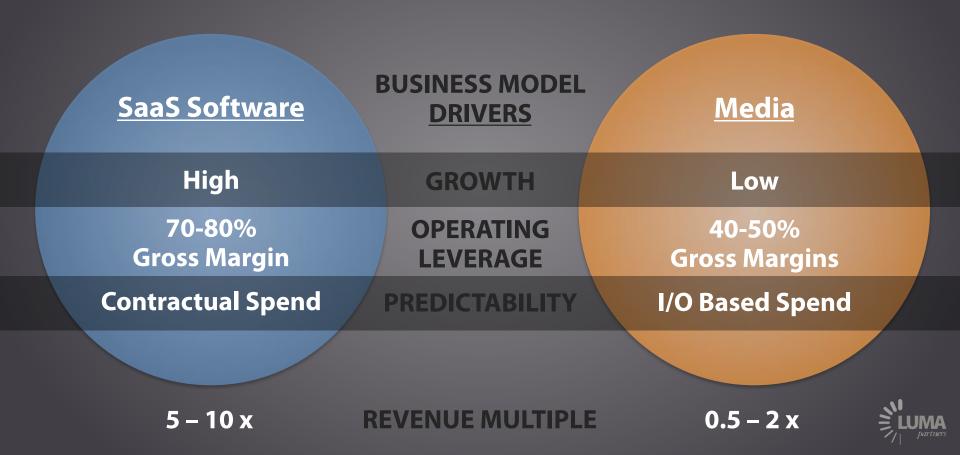

## Programmatic as a Business Model

## Programmatic Changes the Media Business Model

**Programmatic** 

**High Growth** 

70-80% Gross Margin

**Predictable Spend** 