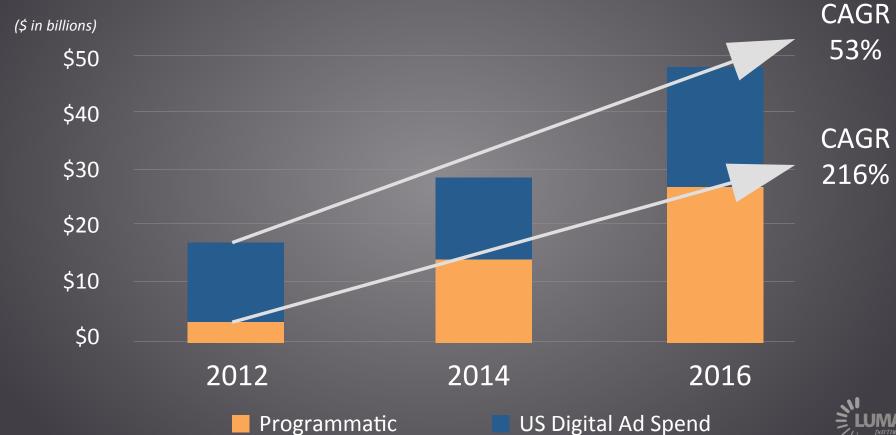

# Digital Brief 001

The Good, the Bad & the Ugly of Digital Advertising

## **BAD:** Digital Supply / Demand Imbalance

**SUPPLY DEMAND** 





2,500 companies

200 companies



## **UGLY:** Digital Supply / Demand Imbalance

SUPPLY DEMAND



AND CONTROL MICHAEL AND CONTROL MANAGES TO THE AREST CONTROL MANAGES TO TH

2,500 companies

LUMA

200 companies

50 prioritized





## What's the Good News?

3 Things:

- 1. Secular Organic Growth
- 2. Changing Business Models
- 3. Scaled Exits



# **GOOD:** Significant Growth in Digital Market





## **GOOD:** Exceptional Growth in Programmatic





## Programmatic as a Business Model



## Programmatic Changes the Media Business Model

**Programmatic** 

**High Growth** 

70-80% Gross Margin

**Predictable Spend** 



## **WARNING: LUMA Decks Usually Call for More M&A**







## **REALLY GOOD:** A Growing Pool of Strategic Buyers

#### **CRM SOFTWARE**



#### **CONSUMER INTERNET**



#### **ECOMMERCE**

ebav amazon.com priceline.com Rakuten Alibaba com

#### **INTERNET GIANTS**



**AD TECH** 

appnexus rubicon

## **Right Time Decisioning of**

(Ad Tech and MarTech)

**Consumer Data** 

#### **TELCO**



#### **MEDIA**



### DATA

quantcast



#### **TECH SERVICES**



#### **MARKETING**





## **REALLY GOOD:** A Growing Pool of Strategic Buyers





#### **CONSUMER INTERNET**







#### **ECOMMERCE**

amazon.com priceline.