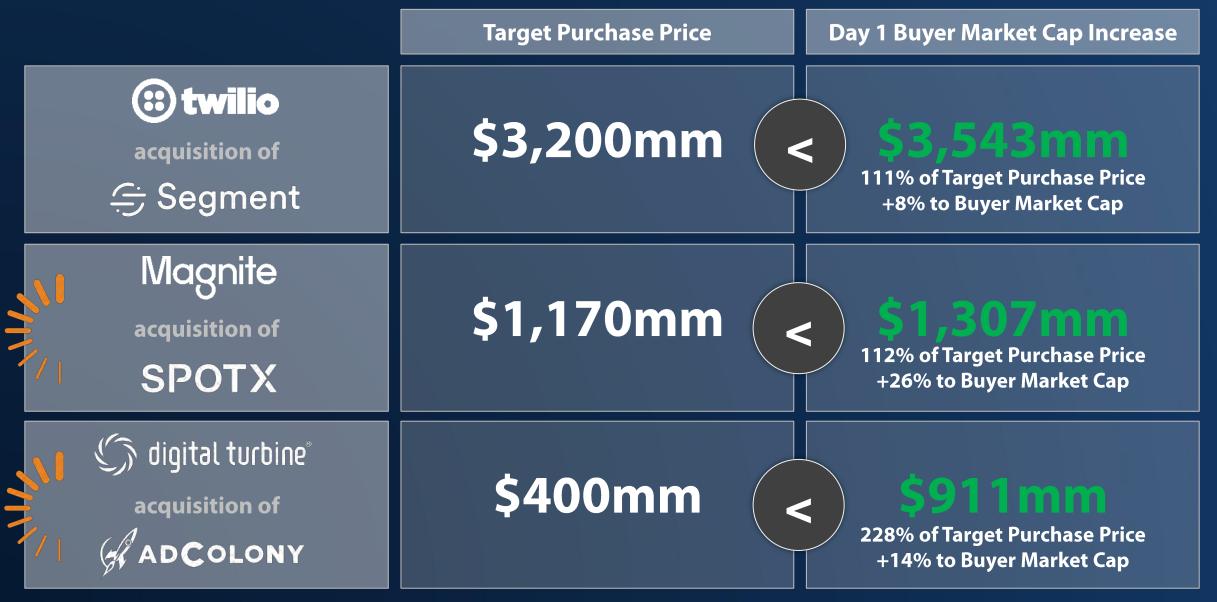

#### **Certain Recent Deals Have "Paid for Themselves"**

Sources: FactSet, Company Filings & Press Releases.