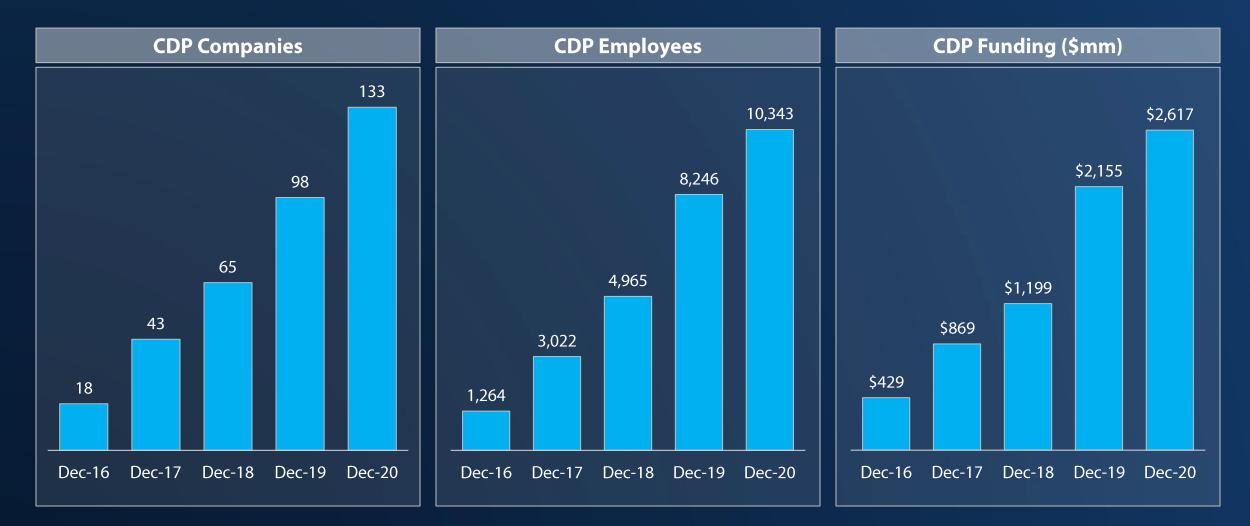

## **Customer Data Platform Growth**

#### The CDP is becoming the system of record for customer engagement