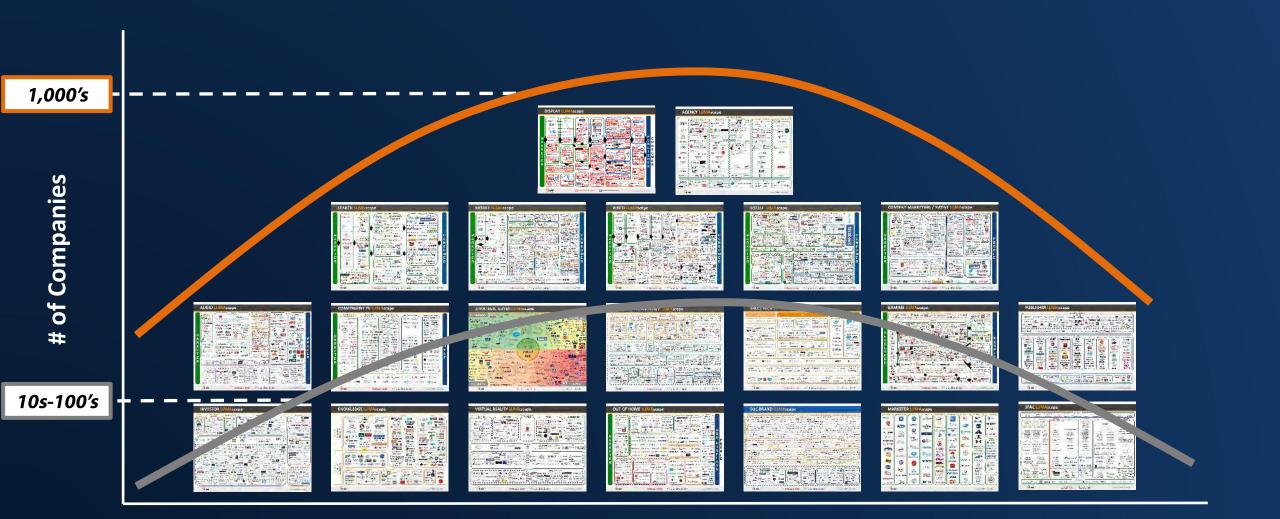

| Y      |

#### **SPO: Bringing Horizontality Back**

# HORIZONTAL



## **Every Industry Goes Through an Arc**



# of Companies

Time

## **Every Industry Goes Through an Arc**



Time

### In Ad Tech & MarTech, It's on Steroids



Time

## The Gartner Hype Cycle of Ad Tech



2008 2010 2012 2014 2016 2018 2020 2022 2024 2026 2<u>028 2030 2032 2034</u>

# The Gartner Hype Cycle of Ad Tech



2008 2010 2012 2014 2016 2018 2020 2022 2024 2026 2028 2030 2032 2034



The case for optimism in 2021



- Stable, competent government (Biden Admin)
- Ad spend rebounded, growing (V-shaped)
- Light at the end of the COVID tunnel (vaccines)
- Permanent gains in streaming and eCommerce
- New channel growth (CTV, audio, gaming)
- Identity changing (cookie, IDFA)
- Triopoly headwinds (anti-trust)
- New entrant buyers (credit bureaus, big data, PE)
- Cheap capital (record low interest rates)
- Robust equity valuations (S&P P/E > 35)
- Innovator / legacy value gap widening

→ MARKETS WILL BE STRONG FOR DIGITAL



LUMA's Client Succ