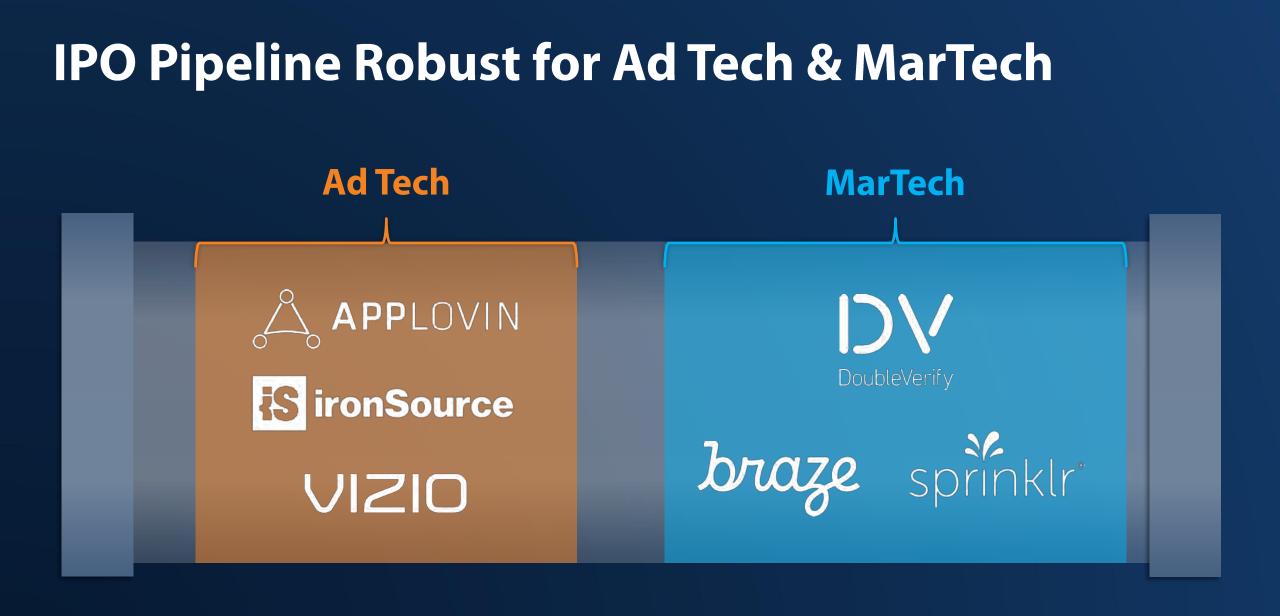

#### Public Markets Have Shown Appetite for Ad Tech

|                                             | Midpoint of IPO Pricing | Share Price as of Mar 3., 2021 | Implied % Gain vs. IPO Pricing |
|---------------------------------------------|-------------------------|--------------------------------|--------------------------------|
| Sep-20 IPO                                  | \$52.00                 | \$102.80                       | +98%                           |
| <b>C</b><br>MediaAlpha<br><i>Oct-20 IPO</i> | \$19.00                 | \$54.64                        | +188%                          |
| PubMatic<br>Dec-20 IPO                      | \$20.00                 | \$57.86                        | +189%                          |
| <b>VIANT.</b><br>Feb-21 IPO                 | \$23.00                 | \$42.99                        | +87%                           |