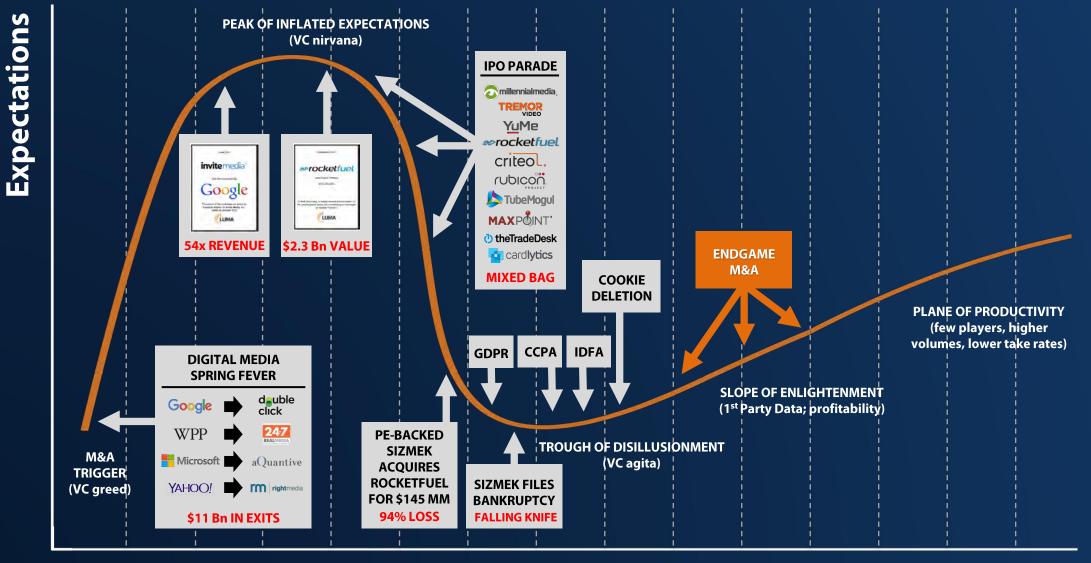

## The Gartner Hype Cycle of Ad Tech

2008 2010 2012 2014 2016 2018 2020 2022 2024 2026 2<u>028 2030 2032 2034</u>

# The Gartner Hype Cycle of Ad Tech

2008 2010 2012 2014 2016 2018 2020 2022 2024 2026 2028 2030 2032 2034

The case for optimism in 2021

- Stable, competent government (Biden Admin)
- Ad spend rebounded, growing (V-shaped)
- Light at the end of the COVID tunnel (vaccines)
- Permanent gains in streaming and eCommerce
- New channel growth (CTV, audio, gaming)
- Identity changing (cookie, IDFA)
- Triopoly headwinds (anti-trust)
- New entrant buyers (credit bureaus, big data, PE)
- Cheap capital (record low interest rates)
- Robust equity valuations (S&P P/E > 35)
- Innovator / legacy value gap widening