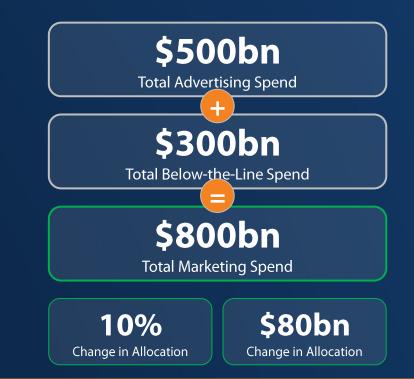

#### **This Rebalancing Impact is Enormous**

#### MDF / Promotion Mix

We are likely to see \$80 billion shift from physical retail-centric media to digital channels.

"From end caps to mobile apps"