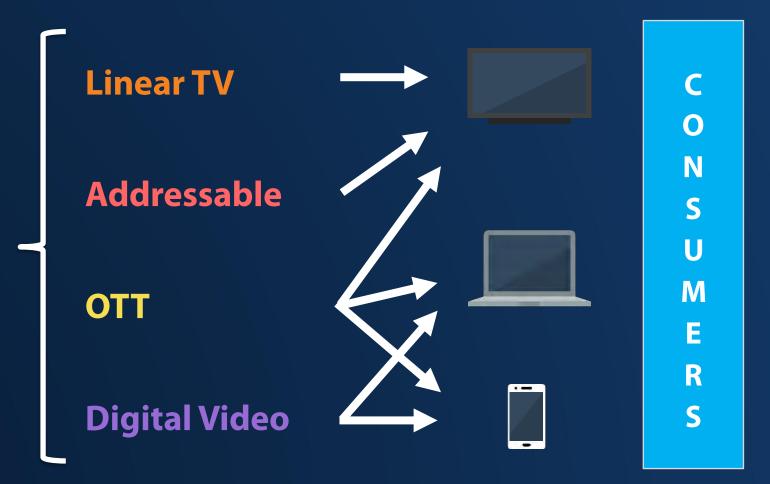

## **Convergent TV Requires Technology**

#### CONVERGENT TV LUMAscape

#### Linear TV Addressable

#### OTT

#### **Digital Video**

#### Data