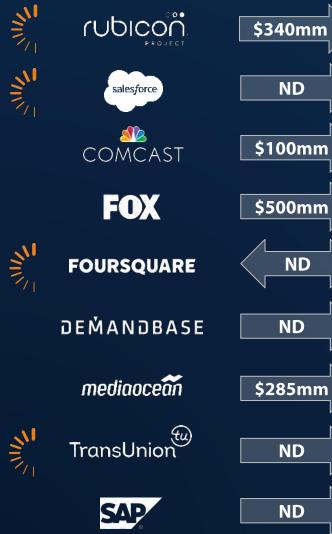

## **Recent Notable M&A Transactions**

- **Oevergage**
- XUMO
- tubi factual
- .IEngagio
- 4C