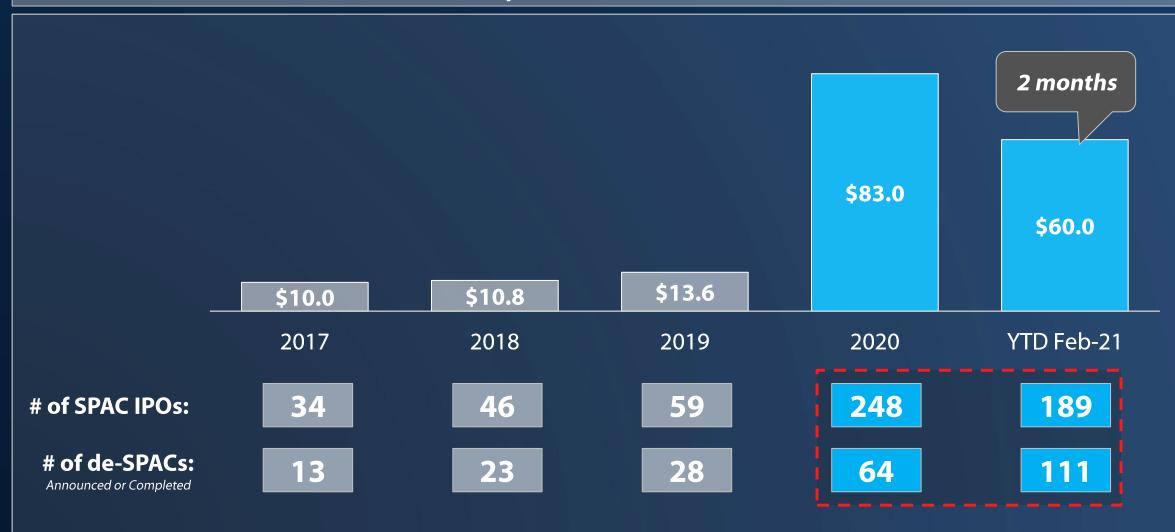

#### **SPAC Capital Raising Has Exploded**

#### **SPAC Capital Raised (\$ in billions)**

SPAC C