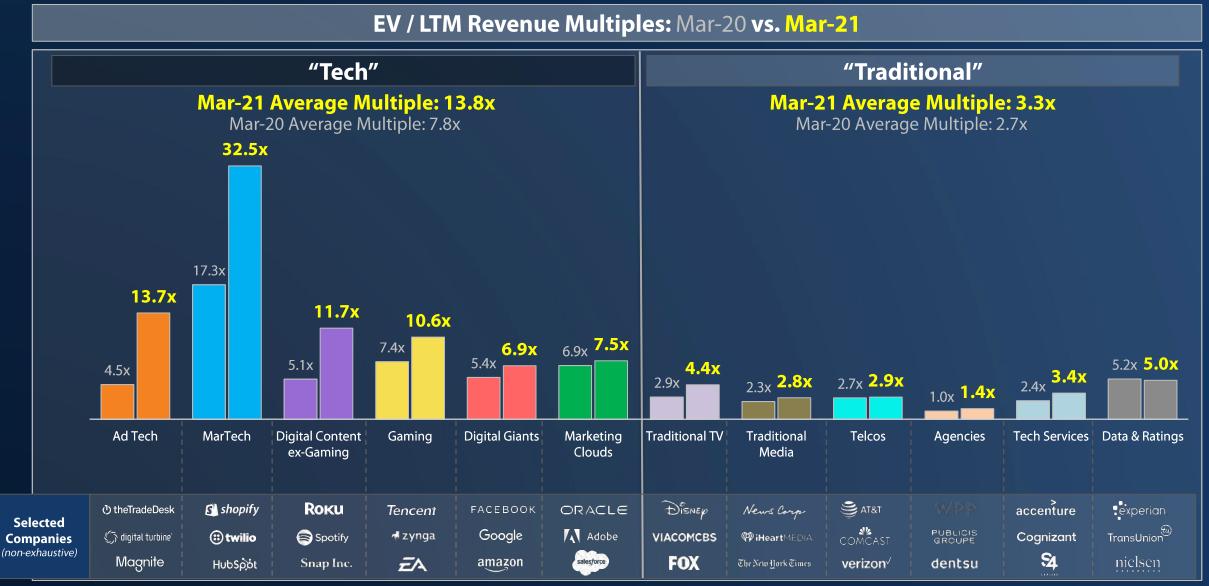

#### "Tech" Valuations Have Left "Traditional" Behind

Sources: FactSet. Company Filings and Announcements. Notes: Mar-20 and Mar-21 EV / LTM Revenue multiples calculated as of 3/3/2020 and 3/3/2021, respectively. EV / LTM Revenue multiples calculated on an aggregated basis (i.e. the sum of each sub-sector's EV divided by the sum of all each sub-sector's LTM revenue).

#### EV / LTM Revenue Multiples: Mar-20 vs. Mar-21

Sources: FactSet. Company Filings and Announcements. Notes: Mar-20 and Mar-21 EV / LTM Revenue multiples calculated as of 3/3/2020 and 3/3/2021, respectively. EV / LTM Revenue multiples calculated on an aggregated basis (i.e. the sum of each sub-sector's EV divided by the sum of all each sub-sector's LTM revenue).