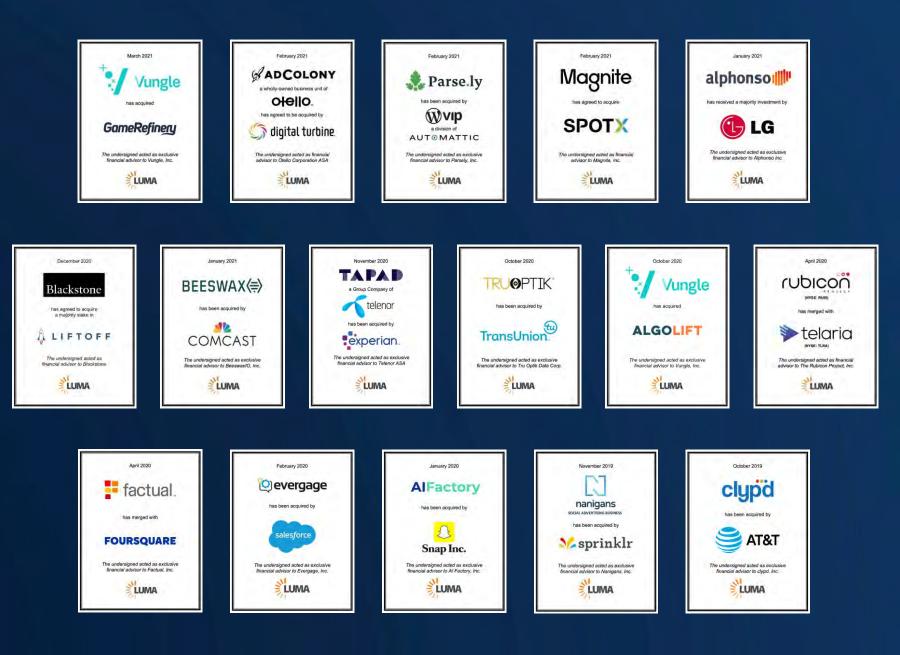

## **Recent Notable M&A Transactions**

- **Oevergage**
- XUMO
- tubi factual
- .IEngagio
- 4C

→ MARKETS WILL BE STRONG FOR DIGITAL

LUMA's Client Successes Since DMS