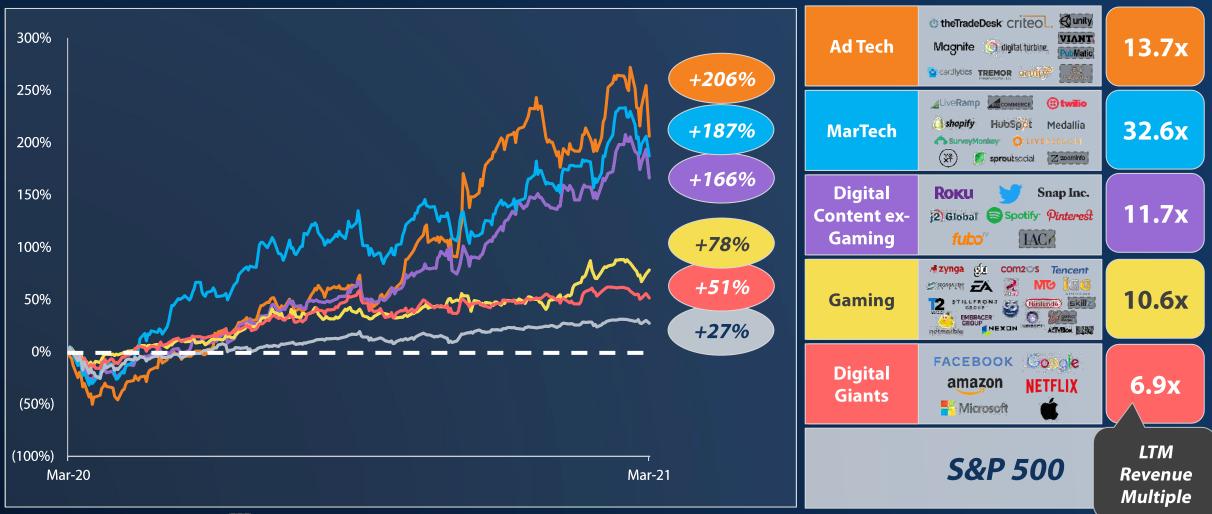

## And Apparently the Market Agrees

#### LTM Market Performance Among Top 5 TMT Sub-Sectors

Source: FactSet (market data as of 3/3/2021). Note: Denotes exclusion from analysis due to insufficient trading data. EV / LTM Revenue multiples calculated on an aggregated basis (i.e. the sum of each sub-sector's EV divided by the sum of all each sub-sector's LTM revenue).