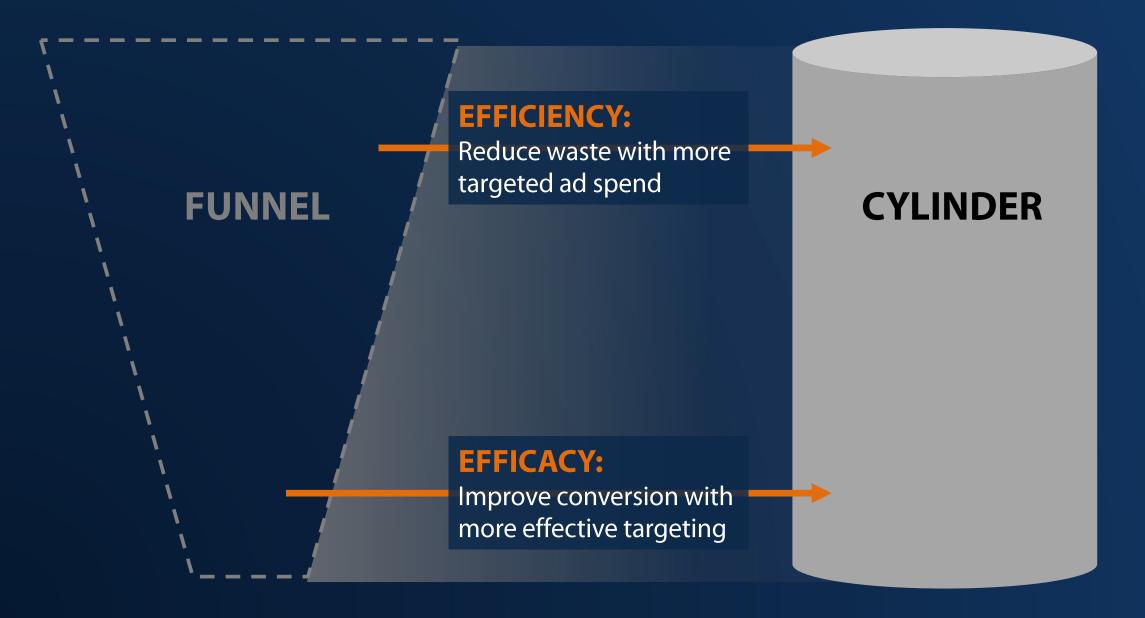

### **Commerce Media's Goal: "Cylinderize" the Funnel**

#### **Commerce Media's Goal: "Cylinderize" the Funnel**

#### **EFFICIENCY:**

Reduce waste with more targeted ad spend

#### **EFFICACY:**

Improve conversion with more effective targeting

#### **CYLINDER**