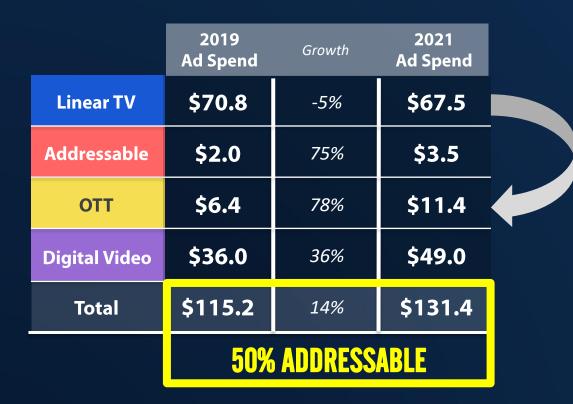

#### TV Ad Spend is Large, Growing, and Addressable

#### 2021 Ad Spend

#### **But Don't Overlook Data-Driven Linear**