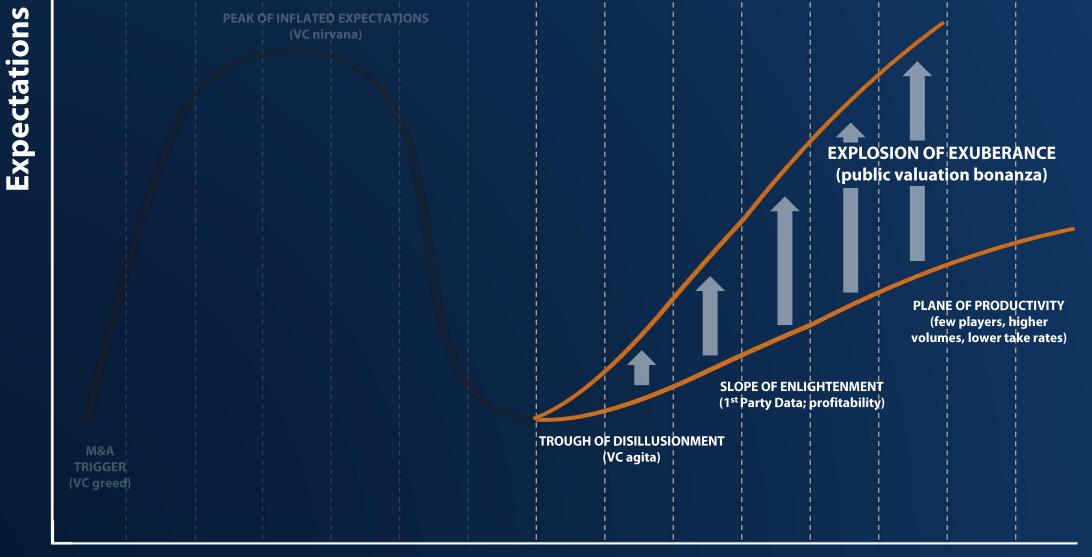

## The Gartner Hype Cycle of Ad Tech

2008 2010 2012 2014 2016 2018 2020 2022 2024 2026 2<u>028 2030 2032 2034</u>

# The Gartner Hype Cycle of Ad Tech

2008 2010 2012 2014 2016 2018 2020 2022 2024 2026 2028 2030 2032 2034

The case for optimism in 2021

- Stable, competent government (Biden Admin)
- Ad spend rebounded, growing (V-shaped)
- Light at the end of the COVID tunnel (vaccines)
- Permanent gains in streaming and eCommerce
- New channel growth (CTV, audio, gaming)
- Identity changing (cookie, IDFA)
- Triopoly headwinds (anti-trust)
- New entrant buyers (credit bureaus, big data, PE)
- Cheap capital (record low interest rates)
- Robust equity valuations (S&P P/E > 35)
- Innovator / legacy value gap widening