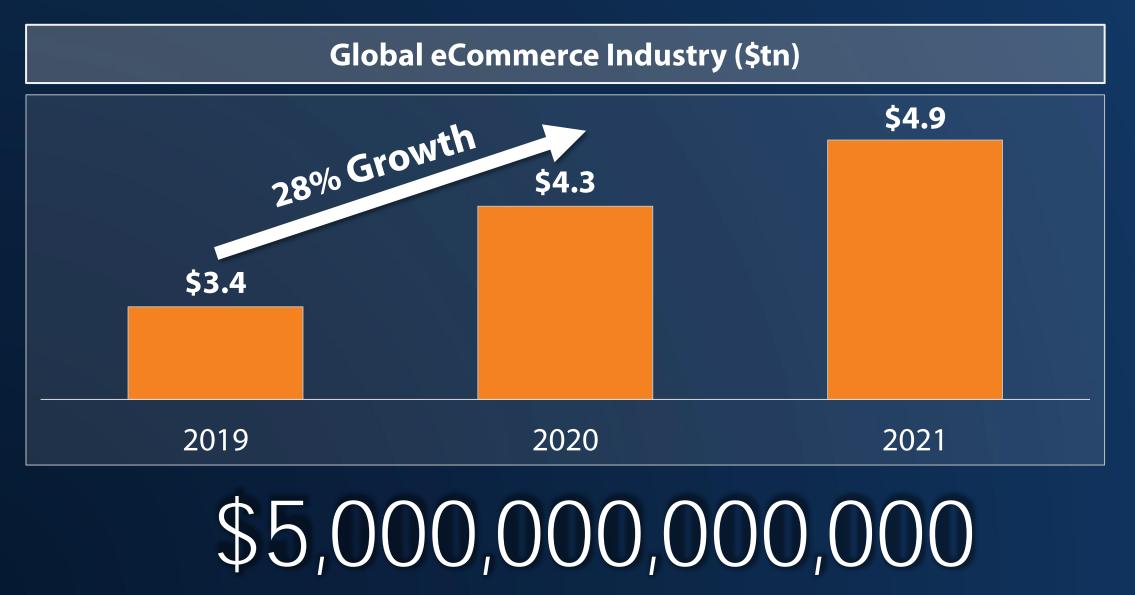

#### **Global Ecommerce to Reach \$5 Trillion in 2021**

Source: eMarketer, Dec 2020