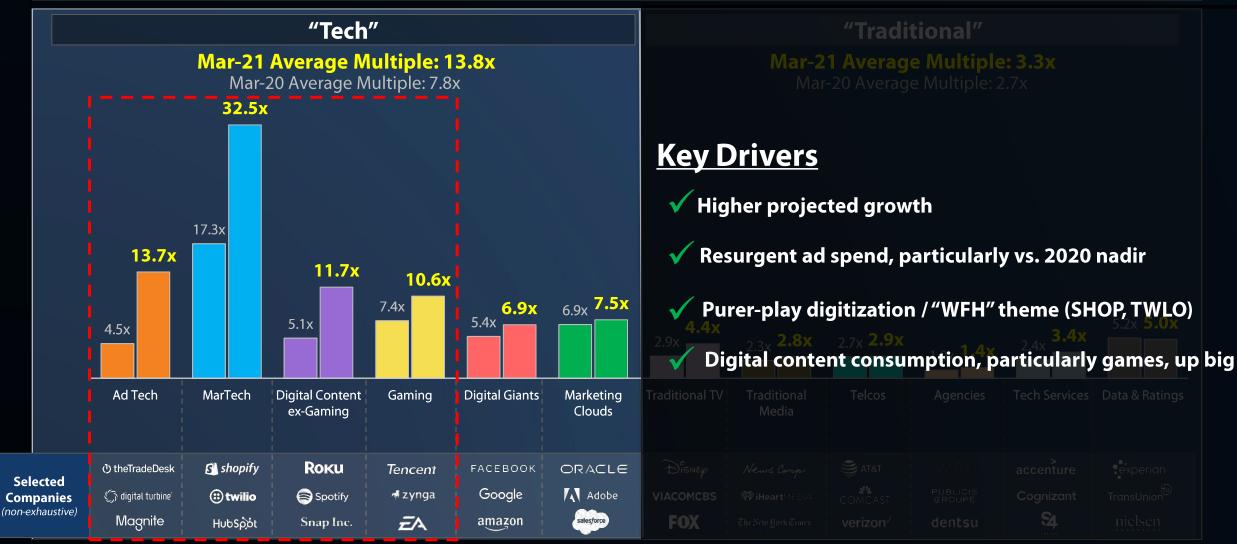

#### "Tech" Valuations Have Left "Traditional" Behind

Sources: FactSet. Company Filings and Announcements. Notes: Mar-20 and Mar-21 EV / LTM Revenue multiples calculated as of 3/3/2020 and 3/3/2021, respectively. EV / LTM Revenue multiples calculated on an aggregated basis (i.e. the sum of each sub-sector's EV divided by the sum of all each sub-sector's LTM revenue).

#### EV / LTM Revenue Multiples: Mar-20 vs. Mar-21

Sources: FactSet. Company Filings and Announcements. Notes: Mar-20 and Mar-21 EV / LTM Revenue multiples calculated as of 3/3/2020 and 3/3/2021, respectively. EV / LTM Revenue multiples calculated on an aggregated basis (i.e. the sum of each sub-sector's EV divided by the sum of all each sub-sector's LTM revenue).